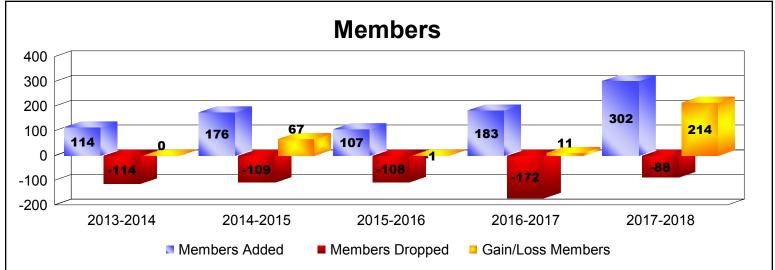

MBR0065 Page 1 of 2 8/27/2018 9:26:38AM

| Year      | New<br>Clubs | Dropped<br>Clubs | Gain/<br>Loss<br>Clubs | New<br>Members | Charter<br>Members | Reinstate<br>Members | Transfer<br>Members | Total<br>Member<br>Added | Total<br>Members<br>Dropped | Gain/<br>Loss<br>Members |
|-----------|--------------|------------------|------------------------|----------------|--------------------|----------------------|---------------------|--------------------------|-----------------------------|--------------------------|
| 2013-2014 | 1            | -2               | -1                     | 52             | 22                 | 37                   | 3                   | 114                      | -114                        | 0                        |
| 2014-2015 | 0            | 0                | 0                      | 111            | 14                 | 48                   | 3                   | 176                      | -109                        | 67                       |
| 2015-2016 | 1            | 0                | 1                      | 82             | 21                 | 4                    | 0                   | 107                      | -108                        | -1                       |
| 2016-2017 | 1            | 0                | 1                      | 138            | 29                 | 6                    | 10                  | 183                      | -172                        | 11                       |
| 2017-2018 | 1            | 0                | 1                      | 272            | 24                 | 6                    | 0                   | 302                      | -88                         | 214                      |
| Average   | 1            | 0                | 0                      | 131            | 22                 | 20                   | 3                   | 176                      | -118                        | 58                       |