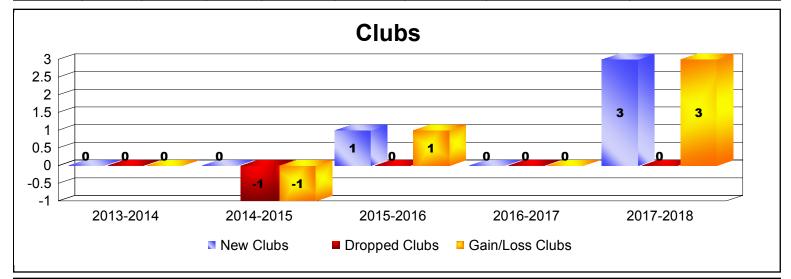

| Year      | New<br>Clubs | Dropped<br>Clubs | Gain/<br>Loss<br>Clubs | New<br>Members | Charter<br>Members | Reinstate<br>Members | Transfer<br>Members | Total<br>Member<br>Added | Total<br>Members<br>Dropped | Gain/<br>Loss<br>Members |
|-----------|--------------|------------------|------------------------|----------------|--------------------|----------------------|---------------------|--------------------------|-----------------------------|--------------------------|
| 2013-2014 | 0            | 0                | 0                      | 49             | 1                  | 1                    | 1                   | 52                       | -52                         | 0                        |
| 2014-2015 | 0            | -1               | -1                     | 63             | 0                  | 1                    | 1                   | 65                       | -49                         | 16                       |
| 2015-2016 | 1            | 0                | 1                      | 37             | 23                 | 14                   | 0                   | 74                       | -63                         | 11                       |
| 2016-2017 | 0            | 0                | 0                      | 150            | 1                  | 3                    | 2                   | 156                      | -72                         | 84                       |
| 2017-2018 | 3            | 0                | 3                      | 185            | 76                 | 0                    | 16                  | 277                      | -142                        | 135                      |
| Average   | 1            | 0                | 1                      | 97             | 20                 | 4                    | 4                   | 125                      | -76                         | 49                       |