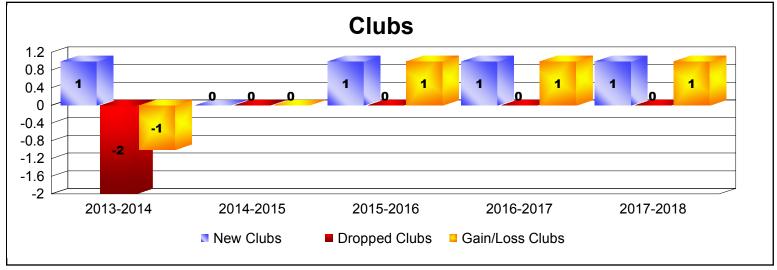

MBR0065 Page 1 of 2 8/27/2018 9:26:38AM

| Year      | New<br>Clubs | Dropped<br>Clubs | Gain/<br>Loss<br>Clubs | New<br>Members | Charter<br>Members | Reinstate<br>Members | Transfer<br>Members | Total<br>Member<br>Added | Total<br>Members<br>Dropped | Gain/<br>Loss<br>Members |
|-----------|--------------|------------------|------------------------|----------------|--------------------|----------------------|---------------------|--------------------------|-----------------------------|--------------------------|
| 2013-2014 | 1            | -2               | -1                     | 52             | 22                 | 37                   | 3                   | 114                      | -114                        | 0                        |
| 2014-2015 | 0            | 0                | 0                      | 111            | 14                 | 48                   | 3                   | 176                      | -109                        | 67                       |
| 2015-2016 | 1            | 0                | 1                      | 82             | 21                 | 4                    | 0                   | 107                      | -108                        | -1                       |
| 2016-2017 | 1            | 0                | 1                      | 138            | 29                 | 6                    | 10                  | 183                      | -172                        | 11                       |
| 2017-2018 | 1            | 0                | 1                      | 272            | 24                 | 6                    | 0                   | 302                      | -88                         | 214                      |
| Average   | 1            | 0                | 0                      | 131            | 22                 | 20                   | 3                   | 176                      | -118                        | 58                       |