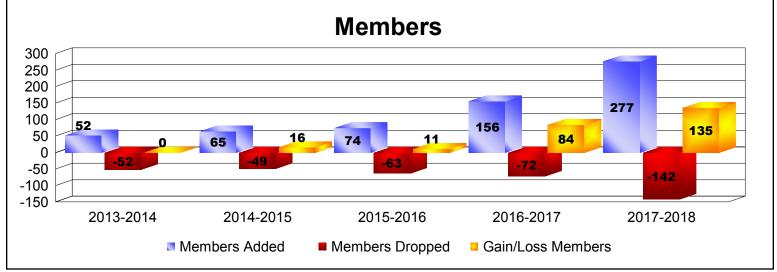

| Year      | New<br>Clubs | Dropped<br>Clubs | Gain/<br>Loss<br>Clubs | New<br>Members | Charter<br>Members | Reinstate<br>Members | Transfer<br>Members | Total<br>Member<br>Added | Total<br>Members<br>Dropped | Gain/<br>Loss<br>Members |
|-----------|--------------|------------------|------------------------|----------------|--------------------|----------------------|---------------------|--------------------------|-----------------------------|--------------------------|
| 2013-2014 | 0            | 0                | 0                      | 49             | 1                  | 1                    | 1                   | 52                       | -52                         | 0                        |
| 2014-2015 | 0            | -1               | -1                     | 63             | 0                  | 1                    | 1                   | 65                       | -49                         | 16                       |
| 2015-2016 | 1            | 0                | 1                      | 37             | 23                 | 14                   | 0                   | 74                       | -63                         | 11                       |
| 2016-2017 | 0            | 0                | 0                      | 150            | 1                  | 3                    | 2                   | 156                      | -72                         | 84                       |
| 2017-2018 | 3            | 0                | 3                      | 185            | 76                 | 0                    | 16                  | 277                      | -142                        | 135                      |
| Average   | 1            | 0                | 1                      | 97             | 20                 | 4                    | 4                   | 125                      | -76                         | 49                       |